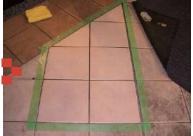

汚れに応じて希釈倍率はご調整下さい

Nuriper

エンボスやバーナー仕上げ素材の中に入り込んだ厄介で頑固な 汚れをケミカルの力で浮かして落とします。鉱物系と油脂系の 汚れ、殆どの汚れに対応でき、即効性もあり、作業時間の短縮 にも繋がります。

磁器タイル

セラミックタイル (磨き)