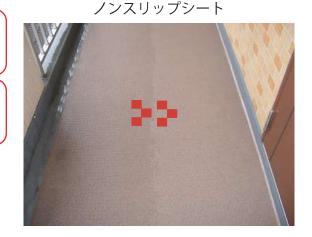

### 

3,78 1%

ノンスリップシート

30倍希釈(目安)

3,78 % 1 本=約 2,250 ㎡使用可能

石材

5倍希釈(目安)

3,78 % 1 本=約 380 ㎡使用可能