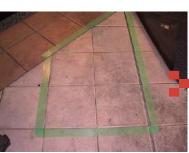

汚れに応じて希釈倍率はご調整下さい

Nuriper

エンボスやバーナー仕上げ素材の中に入り込んだ厄介で頑固な 汚れをケミカルの力で浮かして落とします。鉱物系と油脂系の 汚れ、殆どの汚れに対応でき、即効性もあり、作業時間の短縮 にも繋がります。

磁器タイル

セラミックタイル (磨き)