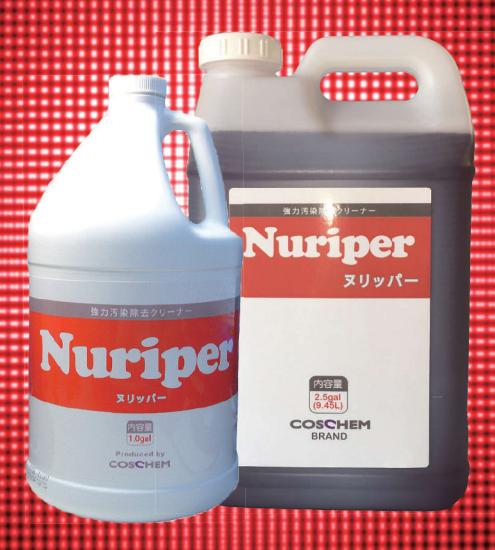

## プリアー ヌリッパー 無公害・低発泡・生分解性タイプ

物理工法を極限まで軽減した強力汚染除去クリーナー

### 主な仕様

- ■製品名:ヌリッパー(高圧洗浄用クリーナー) ■容量:3,78 兆 / 9.5 兆 2 本入り ■液性:アルカリ性
- ■成分:キシレンスルホン酸ナトリウム・第三リン酸ソーダ・精製水 ■原産国:米国